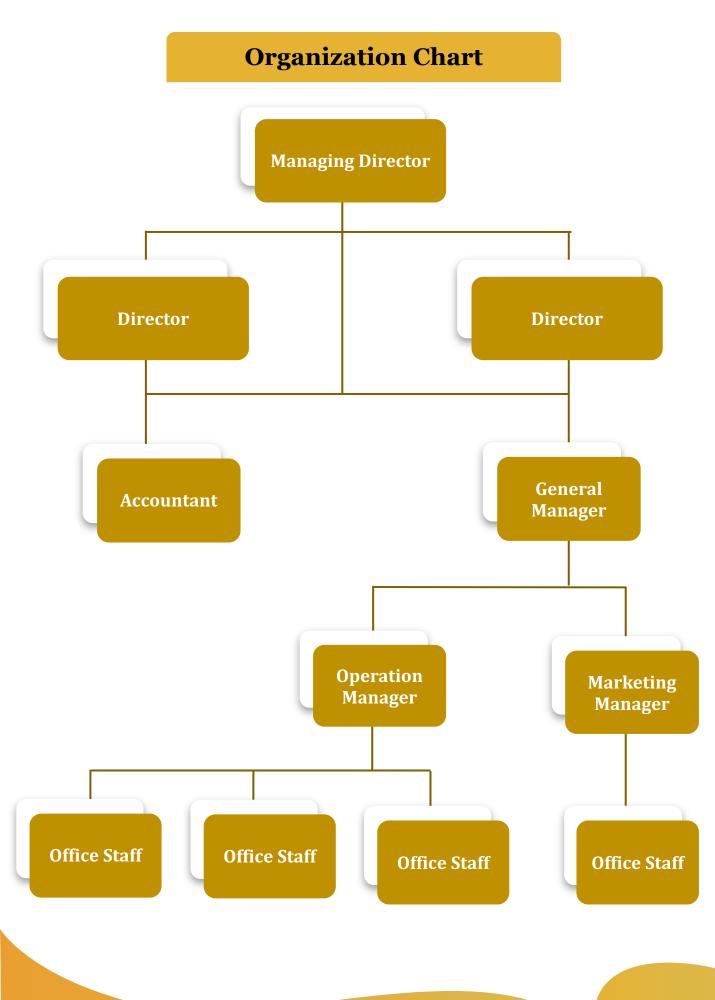

and inclusion, valuing individuals from all backgrounds and promoting equal opportunities for all candidates.



# Our mission is to bridge the gap between job seekers and international employers, fostering mutually beneficial relationships that lead to successful careers and organizational growth. We strive to provide exceptional service to both candidates and employers, ensuring a seamless and efficient recruitment process.

#### **OUR VISION**

Our vision to bridge the gap between talented job seekers and international employers, fostering mutually beneficial relationships that lead to successful careers and organizational growth. We envision a world where individuals can explore global opportunities, develop their skills, and contribute to the growth of diverse industries worldwide.



#### **Company Registration Card**



ကုမ္ပဏီမှတ်ပုံတင်လက်မှတ်

Certificate of Incorporation

တိုးတက်လမင်း ကုမ္ပဏီလီမိတက် TOE TAT LA MIN COMPANY LIMITED Company Registration No. 109705632

မြန်မာနိုင်ငံကုမ္ပဏီများအက်ဥပဒေ ၁၉၁၄ ခုနှစ် အရ တိုးတက်လမင်း ကုမ္ပဏီလီမိတက်

အား၂၀၁၇ ခုနှစ် ဇွန်လ၂၁ ရက်နေ့တွင် အစုရှယ်ယာအားဖြင့် တာဝန်ကန့်သတ်ထား သည့် အများနှင့်မသက်ဆိုင်သောကုမ္ပဏီ အဖြစ် ဖွဲ့စည်းမှတ်ပုံတင်ခွင့် ပြုလိုက်သည်။

This is to certify that **TOE TAT LA MIN COMPANY LIMITED** was incorporated under the Myanmar Companies Act 1914 on 21 June 2017 as a Private Company Limited by Shares.

Matsuntun

ကုမ္ပဏီမှတ်ပုံတင်အရာရှိ Registrar of Companies ရင်းနှီးမြှုပ်နှံမှုနှင့်ကုမ္ပဏီများညွှန်ကြားမှုဦးစီးဌာန Directorate of Investment and Company Administration



Former Registration No. 1437/2017-2018(YGN)